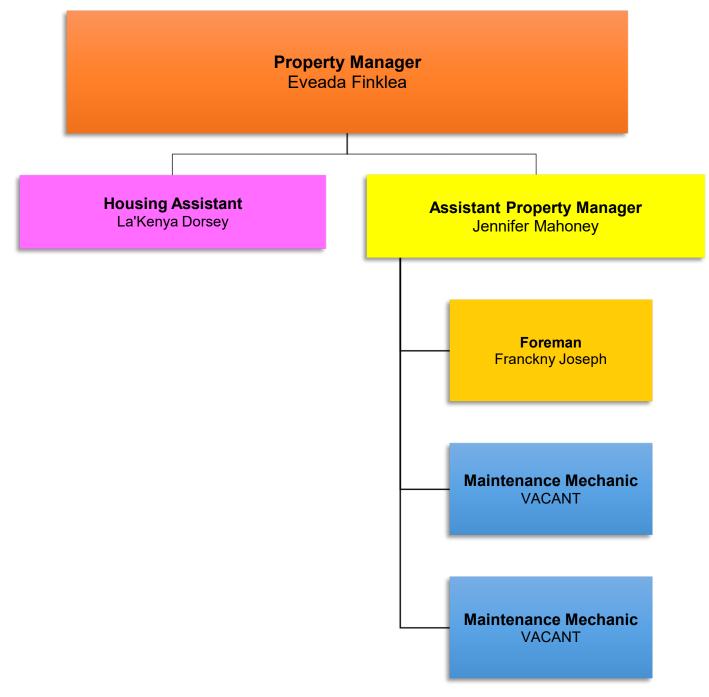

ly 2024





Revised July 2024





### **PROPERTY MANAGEMENT** ORGANIZATIONAL CHART

Revised July 2024





## ANDERS PARK AND FOREST MEADOWS EAST & WEST ORGANIZATIONAL CHART





## **BLODGETT VILLAS** ORGANIZATIONAL CHART

Revised July 2024





# **BRENTWOOD LAKES APARTMENTS** ORGANIZATIONAL CHART

Revised July 2024





### **CARRINGTON PLACE APARTMENTS** ORGANIZATIONAL CHART

Revised July 2024





## **CENTENNIAL TOWERS** ORGANIZATIONAL CHART

Revised July 2024





### **CENTENNIAL TOWNHOMES EAST & WEST** ORGANIZATIONAL CHART





## **COLONIAL VILLAGE APARTMENTS** ORGANIZATIONAL CHART

Revised July 2024





### FAIRWAY OAKS APARTMENTS ORGANIZATIONAL CHART





#### HOGAN CREEK TOWERS ORGANIZATIONAL CHART





### JAX BEACH REHAB/THE WAVES ORGANIZATIONAL CHART

Revised July 2024





### THE OAKS AT DURKEEVILLE ORGANIZATIONAL CHART





## **RIVIERA APARTMENTS** ORGANIZATIONAL CHART





# SCATTERED SITES ORGANIZATIONAL CHART

Revised July 2024





## SOUTHWIND VILLAS ORGANIZATIONAL CHART

Revised July 2024





## TWIN TOWERS ORGANIZATIONAL CHART

Revised July 2024





### VICTORY POINTE APARTMENTS ORGANIZATIONAL CHART

Revised July 2024





#### WESTWOOD APARTMENTS ORGANIZATIONAL CHART

Revised July 2024