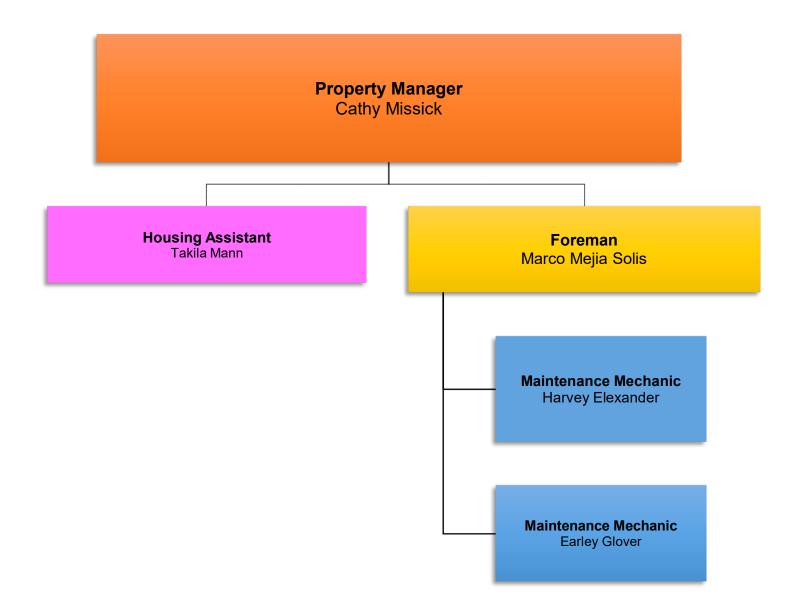

ised July 2024



JACKSONVILLE HOUSING



Revised July 2024





Revised July 2024





Revised July 2024





### **PROPERTY MANAGEMENT** ORGANIZATIONAL CHART

Revised July 2024





## ANDERS PARK AND FOREST MEADOWS EAST & WEST ORGANIZATIONAL CHART





## **BLODGETT VILLAS** ORGANIZATIONAL CHART

Revised July 2024





# **BRENTWOOD LAKES APARTMENTS** ORGANIZATIONAL CHART

Revised July 2024





### **CARRINGTON PLACE APARTMENTS** ORGANIZATIONAL CHART

Revised July 2024





## **CENTENNIAL TOWERS** ORGANIZATIONAL CHART

Revised July 2024





### **CENTENNIAL TOWNHOMES EAST & WEST** ORGANIZATIONAL CHART





## **COLONIAL VILLAGE APARTMENTS** ORGANIZATIONAL CHART

Revised July 2024





### FAIRWAY OAKS APARTMENTS ORGANIZATIONAL CHART





#### HOGAN CREEK TOWERS ORGANIZATIONAL CHART





### JAX BEACH REHAB/THE WAVES ORGANIZATIONAL CHART

Revised July 2024





### THE OAKS AT DURKEEVILLE ORGANIZATIONAL CHART





## **RIVIERA APARTMENTS** ORGANIZATIONAL CHART





# SCATTERED SITES ORGANIZATIONAL CHART

Revised July 2024





## SOUTHWIND VILLAS ORGANIZATIONAL CHART

Revised July 2024





## TWIN TOWERS ORGANIZATIONAL CHART

Revised July 2024





### VICTORY POINTE APARTMENTS ORGANIZATIONAL CHART

Revised July 2024





#### WESTWOOD APARTMENTS ORGANIZATIONAL CHART

Revised July 2024