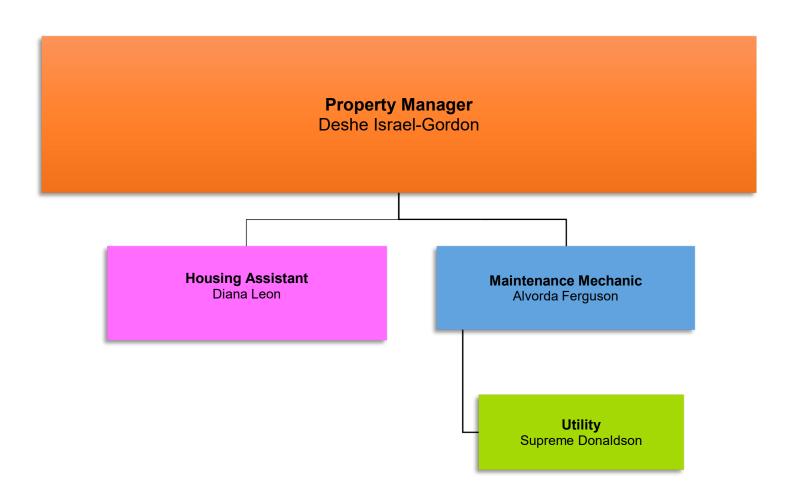

IONAL CHART





### **INFORMATION TECHNOLOGY** ORGANIZATIONAL CHART









Revised July 2024





Revised July 2024



JACKSONVILLE HOUSING



Revised July 2024





Revised July 2024





Revised July 2024





### **PROPERTY MANAGEMENT** ORGANIZATIONAL CHART

Revised July 2024





## ANDERS PARK AND FOREST MEADOWS EAST & WEST ORGANIZATIONAL CHART





## **BLODGETT VILLAS** ORGANIZATIONAL CHART

Revised July 2024





# **BRENTWOOD LAKES APARTMENTS** ORGANIZATIONAL CHART

Revised July 2024





### **CARRINGTON PLACE APARTMENTS** ORGANIZATIONAL CHART

Revised July 2024





## **CENTENNIAL TOWERS** ORGANIZATIONAL CHART

Revised July 2024





### **CENTENNIAL TOWNHOMES EAST & WEST** ORGANIZATIONAL CHART





## **COLONIAL VILLAGE APARTMENTS** ORGANIZATIONAL CHART

Revised July 2024





### FAIRWAY OAKS APARTMENTS ORGANIZATIONAL CHART





#### HOGAN CREEK TOWERS ORGANIZATIONAL CHART





### JAX BEACH REHAB/THE WAVES ORGANIZATIONAL CHART

Revised July 2024





### THE OAKS AT DURKEEVILLE ORGANIZATIONAL CHART





## **RIVIERA APARTMENTS** ORGANIZATIONAL CHART





# SCATTERED SITES ORGANIZATIONAL CHART

Revised July 2024





## SOUTHWIND VILLAS ORGANIZATIONAL CHART

Revised July 2024





## TWIN TOWERS ORGANIZATIONAL CHART

Revised July 2024





### VICTORY POINTE APARTMENTS ORGANIZATIONAL CHART

Revised July 2024





#### WESTWOOD APARTMENTS ORGANIZATIONAL CHART

Revised July 2024