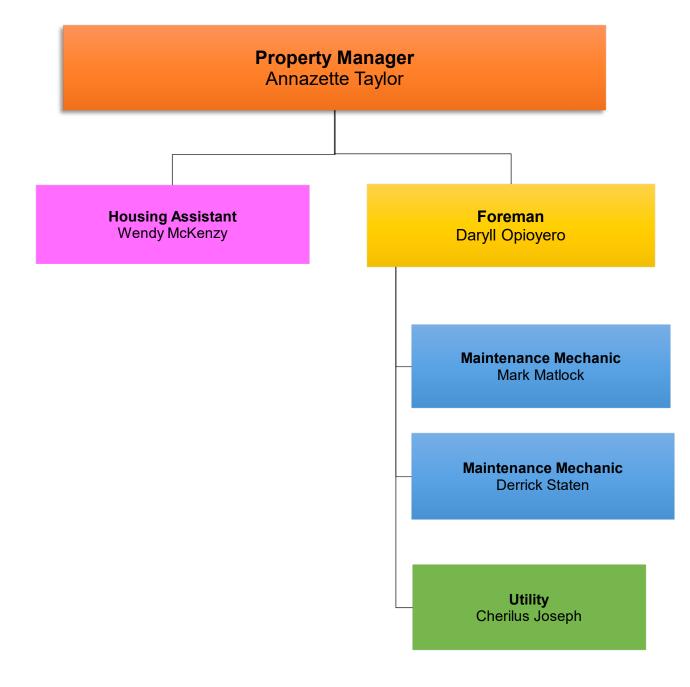

ZATIONAL CHART

Revised July 2024





## **CENTENNIAL TOWERS** ORGANIZATIONAL CHART

Revised July 2024





### **CENTENNIAL TOWNHOMES EAST & WEST** ORGANIZATIONAL CHART





## **COLONIAL VILLAGE APARTMENTS** ORGANIZATIONAL CHART

Revised July 2024





### FAIRWAY OAKS APARTMENTS ORGANIZATIONAL CHART





#### HOGAN CREEK TOWERS ORGANIZATIONAL CHART





### JAX BEACH REHAB/THE WAVES ORGANIZATIONAL CHART

Revised July 2024





### THE OAKS AT DURKEEVILLE ORGANIZATIONAL CHART





## **RIVIERA APARTMENTS** ORGANIZATIONAL CHART





# SCATTERED SITES ORGANIZATIONAL CHART

Revised July 2024





## SOUTHWIND VILLAS ORGANIZATIONAL CHART

Revised July 2024





## TWIN TOWERS ORGANIZATIONAL CHART

Revised July 2024





### VICTORY POINTE APARTMENTS ORGANIZATIONAL CHART

Revised July 2024





#### WESTWOOD APARTMENTS ORGANIZATIONAL CHART

Revised July 2024