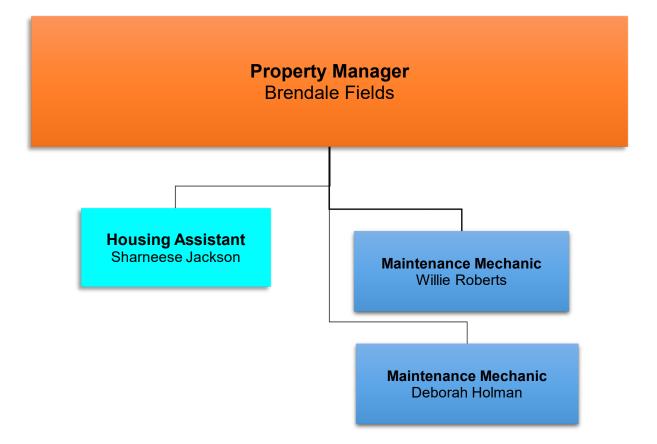

## ANDERS PARK AND FOREST MEADOWS EAST & WEST ORGANIZATIONAL CHART





## **BLODGETT VILLAS** ORGANIZATIONAL CHART

Revised July 2024





# **BRENTWOOD LAKES APARTMENTS** ORGANIZATIONAL CHART

Revised July 2024





### **CARRINGTON PLACE APARTMENTS** ORGANIZATIONAL CHART

Revised July 2024





## **CENTENNIAL TOWERS** ORGANIZATIONAL CHART

Revised July 2024





### **CENTENNIAL TOWNHOMES EAST & WEST** ORGANIZATIONAL CHART





## **COLONIAL VILLAGE APARTMENTS** ORGANIZATIONAL CHART

Revised July 2024





### FAIRWAY OAKS APARTMENTS ORGANIZATIONAL CHART





#### HOGAN CREEK TOWERS ORGANIZATIONAL CHART





### JAX BEACH REHAB/THE WAVES ORGANIZATIONAL CHART

Revised July 2024





### THE OAKS AT DURKEEVILLE ORGANIZATIONAL CHART





## **RIVIERA APARTMENTS** ORGANIZATIONAL CHART





# SCATTERED SITES ORGANIZATIONAL CHART

Revised July 2024





## SOUTHWIND VILLAS ORGANIZATIONAL CHART

Revised July 2024





## TWIN TOWERS ORGANIZATIONAL CHART

Revised July 2024





### VICTORY POINTE APARTMENTS ORGANIZATIONAL CHART

Revised July 2024





#### WESTWOOD APARTMENTS ORGANIZATIONAL CHART

Revised July 2024