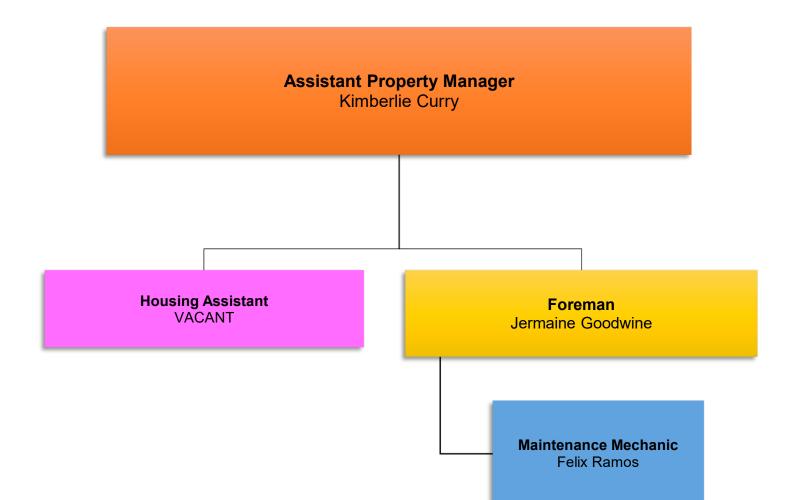

ZATIONAL CHART









Revised July 2024





Revised July 2024



JACKSONVILLE HOUSING



Revised July 2024





Revised July 2024





Revised July 2024





### **PROPERTY MANAGEMENT** ORGANIZATIONAL CHART

Revised July 2024





## ANDERS PARK AND FOREST MEADOWS EAST & WEST ORGANIZATIONAL CHART





## **BLODGETT VILLAS** ORGANIZATIONAL CHART

Revised July 2024





# **BRENTWOOD LAKES APARTMENTS** ORGANIZATIONAL CHART

Revised July 2024





### **CARRINGTON PLACE APARTMENTS** ORGANIZATIONAL CHART

Revised July 2024





## **CENTENNIAL TOWERS** ORGANIZATIONAL CHART

Revised July 2024





### **CENTENNIAL TOWNHOMES EAST & WEST** ORGANIZATIONAL CHART





## **COLONIAL VILLAGE APARTMENTS** ORGANIZATIONAL CHART

Revised July 2024





### FAIRWAY OAKS APARTMENTS ORGANIZATIONAL CHART





#### HOGAN CREEK TOWERS ORGANIZATIONAL CHART





### JAX BEACH REHAB/THE WAVES ORGANIZATIONAL CHART

Revised July 2024





### THE OAKS AT DURKEEVILLE ORGANIZATIONAL CHART





## **RIVIERA APARTMENTS** ORGANIZATIONAL CHART





# SCATTERED SITES ORGANIZATIONAL CHART

Revised July 2024





## SOUTHWIND VILLAS ORGANIZATIONAL CHART

Revised July 2024





## TWIN TOWERS ORGANIZATIONAL CHART

Revised July 2024





### VICTORY POINTE APARTMENTS ORGANIZATIONAL CHART

Revised July 2024





#### WESTWOOD APARTMENTS ORGANIZATIONAL CHART

Revised July 2024