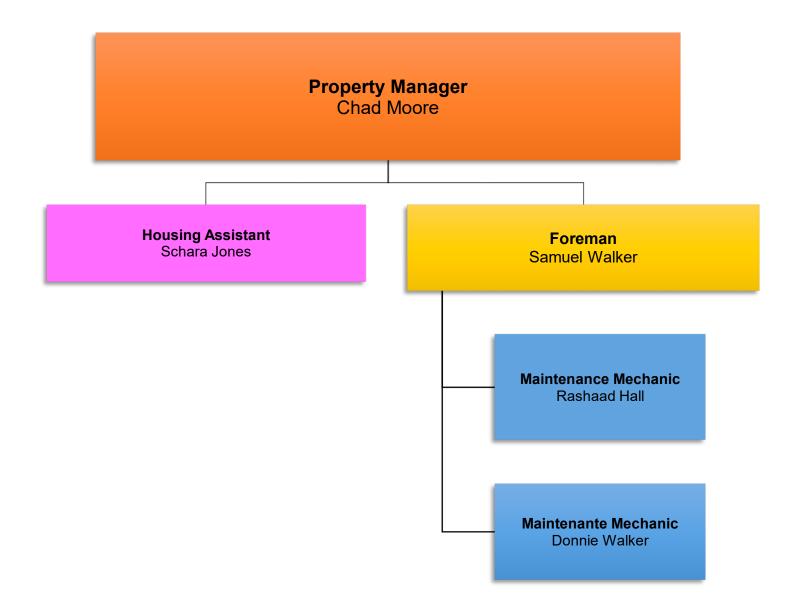

AGEMENT** ORGANIZATIONAL CHART

Revised July 2024





## ANDERS PARK AND FOREST MEADOWS EAST & WEST ORGANIZATIONAL CHART





## **BLODGETT VILLAS** ORGANIZATIONAL CHART

Revised July 2024





# **BRENTWOOD LAKES APARTMENTS** ORGANIZATIONAL CHART

Revised July 2024





### **CARRINGTON PLACE APARTMENTS** ORGANIZATIONAL CHART

Revised July 2024





## **CENTENNIAL TOWERS** ORGANIZATIONAL CHART

Revised July 2024





### **CENTENNIAL TOWNHOMES EAST & WEST** ORGANIZATIONAL CHART





## **COLONIAL VILLAGE APARTMENTS** ORGANIZATIONAL CHART

Revised July 2024





### FAIRWAY OAKS APARTMENTS ORGANIZATIONAL CHART





#### HOGAN CREEK TOWERS ORGANIZATIONAL CHART





### JAX BEACH REHAB/THE WAVES ORGANIZATIONAL CHART

Revised July 2024





### THE OAKS AT DURKEEVILLE ORGANIZATIONAL CHART





## **RIVIERA APARTMENTS** ORGANIZATIONAL CHART





# SCATTERED SITES ORGANIZATIONAL CHART

Revised July 2024





## SOUTHWIND VILLAS ORGANIZATIONAL CHART

Revised July 2024





## TWIN TOWERS ORGANIZATIONAL CHART

Revised July 2024





### VICTORY POINTE APARTMENTS ORGANIZATIONAL CHART

Revised July 2024





#### WESTWOOD APARTMENTS ORGANIZATIONAL CHART

Revised July 2024