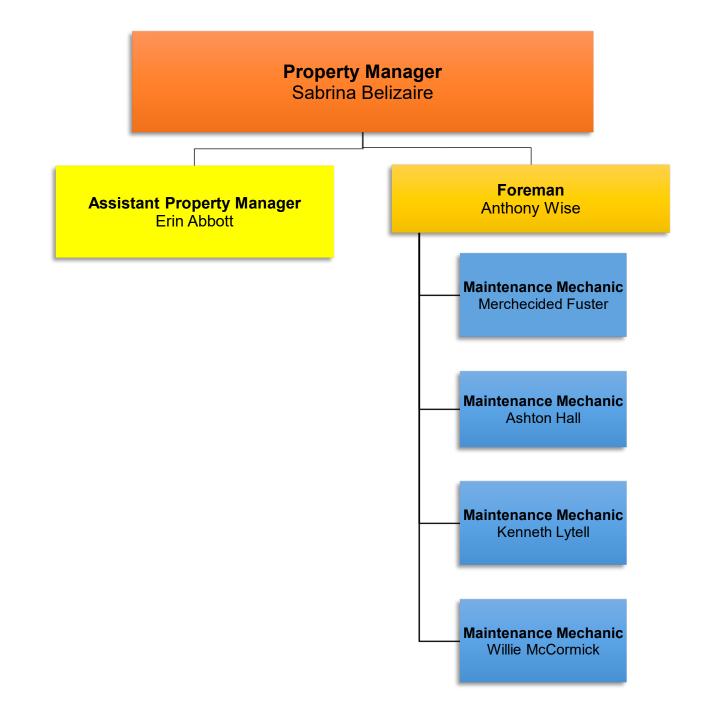

July 2024





# **BRENTWOOD LAKES APARTMENTS** ORGANIZATIONAL CHART

Revised July 2024





### **CARRINGTON PLACE APARTMENTS** ORGANIZATIONAL CHART

Revised July 2024





## **CENTENNIAL TOWERS** ORGANIZATIONAL CHART

Revised July 2024





### **CENTENNIAL TOWNHOMES EAST & WEST** ORGANIZATIONAL CHART





## **COLONIAL VILLAGE APARTMENTS** ORGANIZATIONAL CHART

Revised July 2024





### FAIRWAY OAKS APARTMENTS ORGANIZATIONAL CHART





#### HOGAN CREEK TOWERS ORGANIZATIONAL CHART





### JAX BEACH REHAB/THE WAVES ORGANIZATIONAL CHART

Revised July 2024





### THE OAKS AT DURKEEVILLE ORGANIZATIONAL CHART





## **RIVIERA APARTMENTS** ORGANIZATIONAL CHART





# SCATTERED SITES ORGANIZATIONAL CHART

Revised July 2024





## SOUTHWIND VILLAS ORGANIZATIONAL CHART

Revised July 2024





## TWIN TOWERS ORGANIZATIONAL CHART

Revised July 2024





### VICTORY POINTE APARTMENTS ORGANIZATIONAL CHART

Revised July 2024





#### WESTWOOD APARTMENTS ORGANIZATIONAL CHART

Revised July 2024