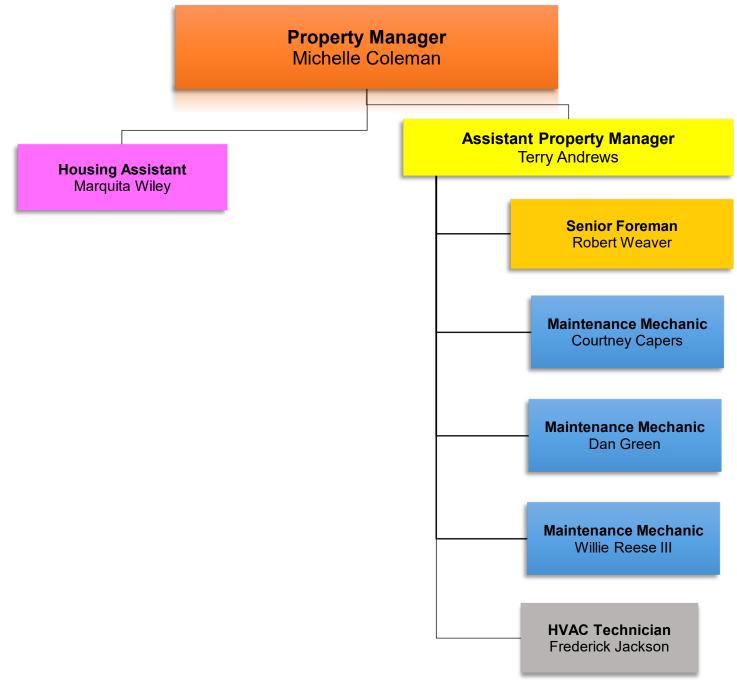

CHART





## **BLODGETT VILLAS** ORGANIZATIONAL CHART

Revised July 2024





# **BRENTWOOD LAKES APARTMENTS** ORGANIZATIONAL CHART

Revised July 2024





### **CARRINGTON PLACE APARTMENTS** ORGANIZATIONAL CHART

Revised July 2024





## **CENTENNIAL TOWERS** ORGANIZATIONAL CHART

Revised July 2024





### **CENTENNIAL TOWNHOMES EAST & WEST** ORGANIZATIONAL CHART





## **COLONIAL VILLAGE APARTMENTS** ORGANIZATIONAL CHART

Revised July 2024





### FAIRWAY OAKS APARTMENTS ORGANIZATIONAL CHART





#### HOGAN CREEK TOWERS ORGANIZATIONAL CHART





### JAX BEACH REHAB/THE WAVES ORGANIZATIONAL CHART

Revised July 2024





### THE OAKS AT DURKEEVILLE ORGANIZATIONAL CHART





## **RIVIERA APARTMENTS** ORGANIZATIONAL CHART





# SCATTERED SITES ORGANIZATIONAL CHART

Revised July 2024





## SOUTHWIND VILLAS ORGANIZATIONAL CHART

Revised July 2024





## TWIN TOWERS ORGANIZATIONAL CHART

Revised July 2024





### VICTORY POINTE APARTMENTS ORGANIZATIONAL CHART

Revised July 2024





#### WESTWOOD APARTMENTS ORGANIZATIONAL CHART

Revised July 2024