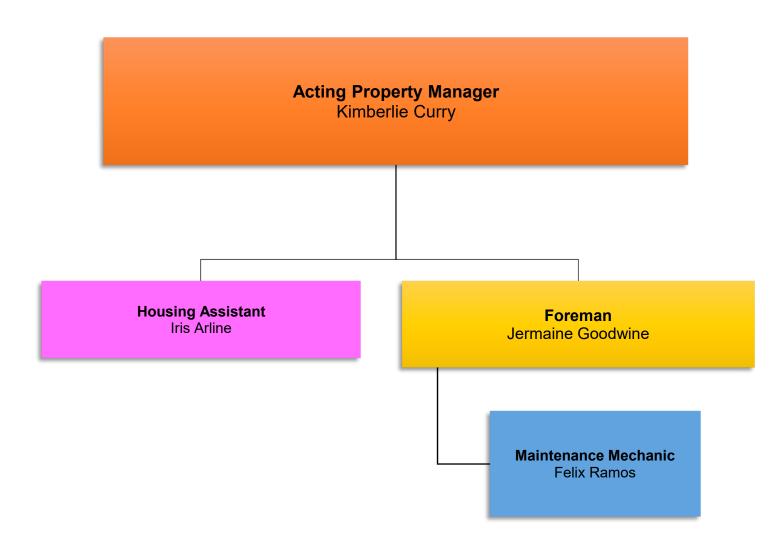

FORMATION TECHNOLOGY** ORGANIZATIONAL CHART









Revised August 2024





**Revised August 2024** 





Revised June 2024





**Revised August 2024** 





Revised August 2024





#### **PROPERTY MANAGEMENT** ORGANIZATIONAL CHART

Revised August 2024





# ANDERS PARK AND FOREST MEADOWS EAST & WEST ORGANIZATIONAL CHART





# **BLODGETT VILLAS** ORGANIZATIONAL CHART

**Revised August 2024** 





# **BRENTWOOD LAKES APARTMENTS** ORGANIZATIONAL CHART





# **CARRINGTON PLACE APARTMENTS** ORGANIZATIONAL CHART





#### **CENTENNIAL TOWERS** ORGANIZATIONAL CHART

Revised August 2024





#### **CENTENNIAL TOWNHOMES EAST & WEST** ORGANIZATIONAL CHART

Revised August 2024





# **COLONIAL VILLAGE APARTMENTS** ORGANIZATIONAL CHART





#### FAIRWAY OAKS APARTMENTS ORGANIZATIONAL CHART





#### HOGAN CREEK TOWERS ORGANIZATIONAL CHART





#### JAX BEACH REHAB/THE WAVES ORGANIZATIONAL CHART

Revised August 2024





#### THE OAKS AT DURKEEVILLE ORGANIZATIONAL CHART





## **RIVIERA APARTMENTS** ORGANIZATIONAL CHART

Revised August 2024





# SCATTERED SITES ORGANIZATIONAL CHART

Revised August 2024





# SOUTHWIND VILLAS ORGANIZATIONAL CHART

**Revised August 2024** 





# TWIN TOWERS ORGANIZATIONAL CHART

Revised August 2024





## VICTORY POINTE APARTMENTS ORGANIZATIONAL CHART

Revised August 2024





#### WESTWOOD APARTMENTS ORGANIZATIONAL CHART

Revised August 2024