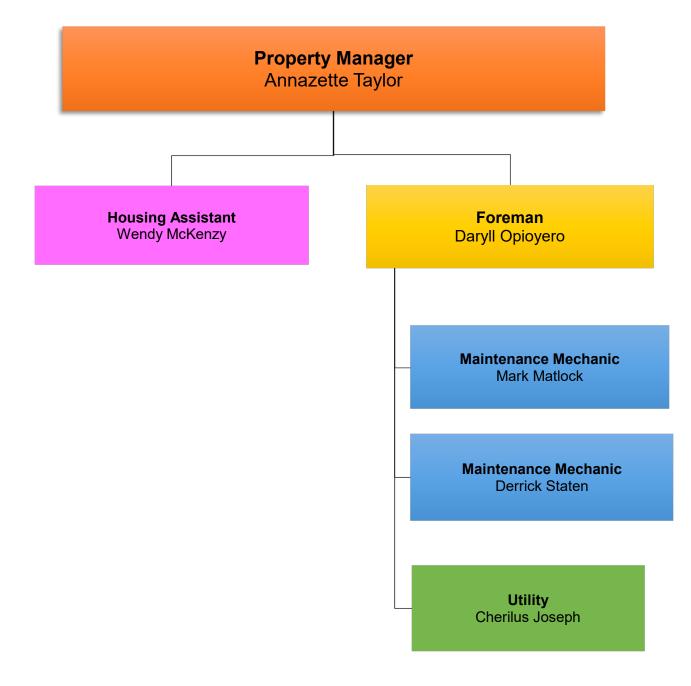

# **CENTENNIAL TOWERS** ORGANIZATIONAL CHART

Revised August 2024





#### **CENTENNIAL TOWNHOMES EAST & WEST** ORGANIZATIONAL CHART

Revised August 2024





# **COLONIAL VILLAGE APARTMENTS** ORGANIZATIONAL CHART





#### FAIRWAY OAKS APARTMENTS ORGANIZATIONAL CHART





#### HOGAN CREEK TOWERS ORGANIZATIONAL CHART





#### JAX BEACH REHAB/THE WAVES ORGANIZATIONAL CHART

Revised August 2024





#### THE OAKS AT DURKEEVILLE ORGANIZATIONAL CHART





## **RIVIERA APARTMENTS** ORGANIZATIONAL CHART

Revised August 2024





# SCATTERED SITES ORGANIZATIONAL CHART

Revised August 2024





# SOUTHWIND VILLAS ORGANIZATIONAL CHART

**Revised August 2024** 





# TWIN TOWERS ORGANIZATIONAL CHART

Revised August 2024





## VICTORY POINTE APARTMENTS ORGANIZATIONAL CHART

Revised August 2024





#### WESTWOOD APARTMENTS ORGANIZATIONAL CHART

Revised August 2024