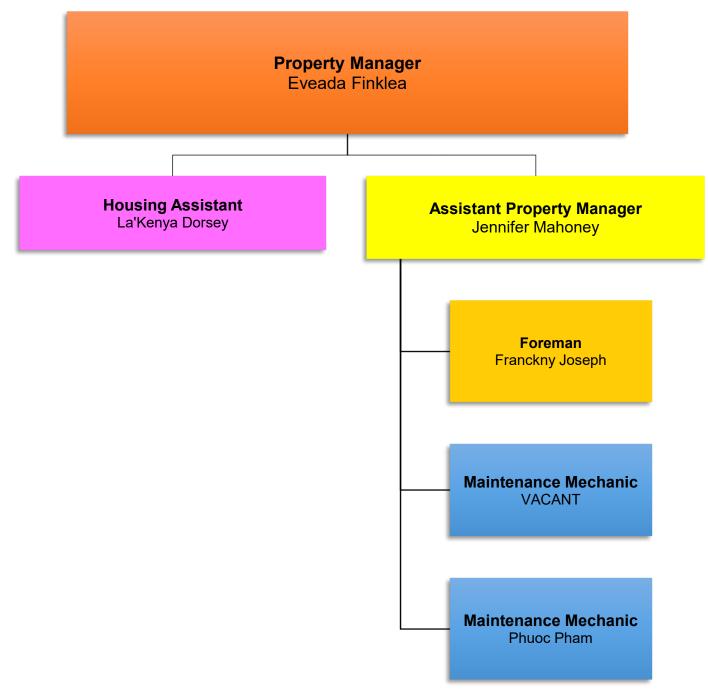

**Revised August 2024** 





Revised August 2024





#### **PROPERTY MANAGEMENT** ORGANIZATIONAL CHART

Revised August 2024





# ANDERS PARK AND FOREST MEADOWS EAST & WEST ORGANIZATIONAL CHART





# **BLODGETT VILLAS** ORGANIZATIONAL CHART

**Revised August 2024** 





# **BRENTWOOD LAKES APARTMENTS** ORGANIZATIONAL CHART





# **CARRINGTON PLACE APARTMENTS** ORGANIZATIONAL CHART





#### **CENTENNIAL TOWERS** ORGANIZATIONAL CHART

Revised August 2024





#### **CENTENNIAL TOWNHOMES EAST & WEST** ORGANIZATIONAL CHART

Revised August 2024





# **COLONIAL VILLAGE APARTMENTS** ORGANIZATIONAL CHART





#### FAIRWAY OAKS APARTMENTS ORGANIZATIONAL CHART





#### HOGAN CREEK TOWERS ORGANIZATIONAL CHART





#### JAX BEACH REHAB/THE WAVES ORGANIZATIONAL CHART

Revised August 2024





#### THE OAKS AT DURKEEVILLE ORGANIZATIONAL CHART





## **RIVIERA APARTMENTS** ORGANIZATIONAL CHART

Revised August 2024





# SCATTERED SITES ORGANIZATIONAL CHART

Revised August 2024





# SOUTHWIND VILLAS ORGANIZATIONAL CHART

**Revised August 2024** 





# TWIN TOWERS ORGANIZATIONAL CHART

Revised August 2024





## VICTORY POINTE APARTMENTS ORGANIZATIONAL CHART

Revised August 2024





#### WESTWOOD APARTMENTS ORGANIZATIONAL CHART

Revised August 2024