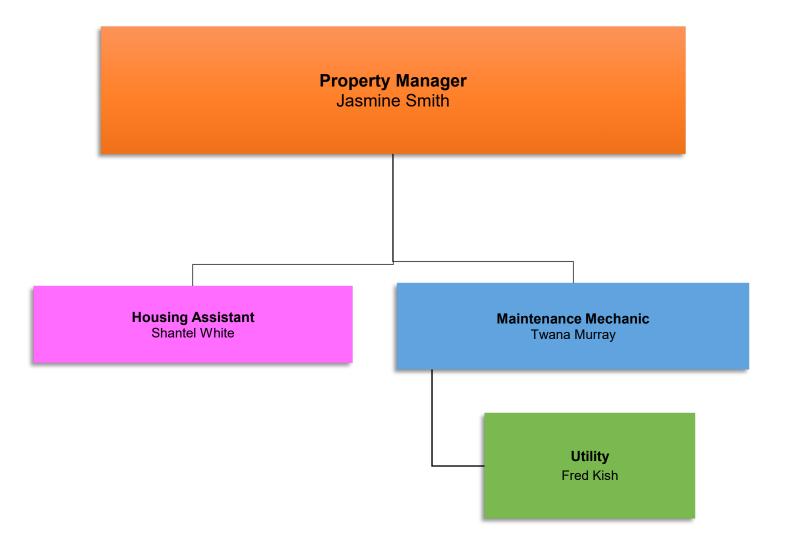

TIONAL CHART

#### Revised August 2024





#### **OPERATIONAL COMPLIANCE** ORGANIZATIONAL CHART

Revised August 2024





# **PROCUREMENT** ORGANIZATIONAL CHART





# **MODERNIZATION & DEVELOPMENT** ORGANIZATIONAL CHART





# HUMAN RESOURCES ORGANIZATIONAL CHART





## **INFORMATION TECHNOLOGY** ORGANIZATIONAL CHART









Revised August 2024





**Revised August 2024** 





Revised June 2024





**Revised August 2024** 





Revised August 2024





#### **PROPERTY MANAGEMENT** ORGANIZATIONAL CHART

Revised August 2024





# ANDERS PARK AND FOREST MEADOWS EAST & WEST ORGANIZATIONAL CHART





# **BLODGETT VILLAS** ORGANIZATIONAL CHART

**Revised August 2024** 





# **BRENTWOOD LAKES APARTMENTS** ORGANIZATIONAL CHART





# **CARRINGTON PLACE APARTMENTS** ORGANIZATIONAL CHART





#### **CENTENNIAL TOWERS** ORGANIZATIONAL CHART

Revised August 2024





#### **CENTENNIAL TOWNHOMES EAST & WEST** ORGANIZATIONAL CHART

Revised August 2024





# **COLONIAL VILLAGE APARTMENTS** ORGANIZATIONAL CHART





#### FAIRWAY OAKS APARTMENTS ORGANIZATIONAL CHART





#### HOGAN CREEK TOWERS ORGANIZATIONAL CHART





#### JAX BEACH REHAB/THE WAVES ORGANIZATIONAL CHART

Revised August 2024





#### THE OAKS AT DURKEEVILLE ORGANIZATIONAL CHART





## **RIVIERA APARTMENTS** ORGANIZATIONAL CHART

Revised August 2024





# SCATTERED SITES ORGANIZATIONAL CHART

Revised August 2024





# SOUTHWIND VILLAS ORGANIZATIONAL CHART

**Revised August 2024** 





# TWIN TOWERS ORGANIZATIONAL CHART

Revised August 2024





## VICTORY POINTE APARTMENTS ORGANIZATIONAL CHART

Revised August