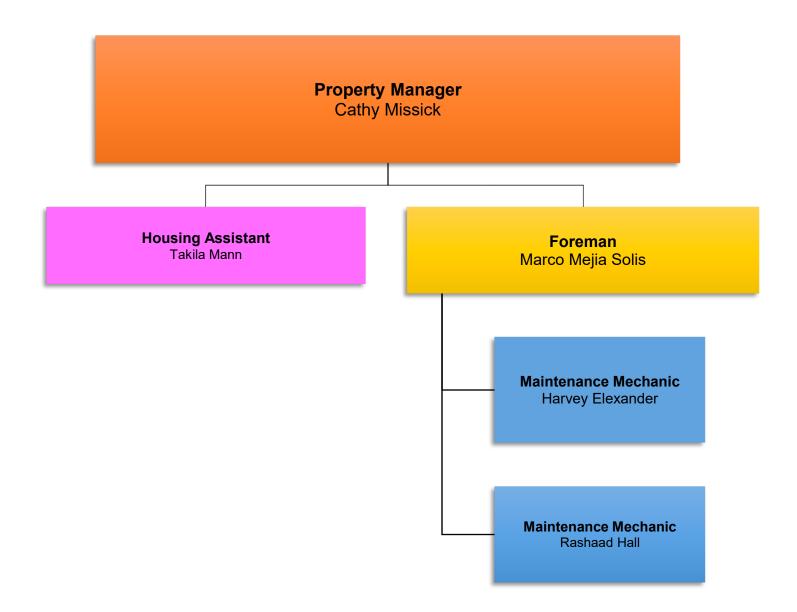

Revised August 2024





**Revised August 2024** 





Revised June 2024





**Revised August 2024** 





Revised August 2024





#### **PROPERTY MANAGEMENT** ORGANIZATIONAL CHART

Revised August 2024





# ANDERS PARK AND FOREST MEADOWS EAST & WEST ORGANIZATIONAL CHART





# **BLODGETT VILLAS** ORGANIZATIONAL CHART

**Revised August 2024** 





# **BRENTWOOD LAKES APARTMENTS** ORGANIZATIONAL CHART





# **CARRINGTON PLACE APARTMENTS** ORGANIZATIONAL CHART





#### **CENTENNIAL TOWERS** ORGANIZATIONAL CHART

Revised August 2024





#### **CENTENNIAL TOWNHOMES EAST & WEST** ORGANIZATIONAL CHART

Revised August 2024





# **COLONIAL VILLAGE APARTMENTS** ORGANIZATIONAL CHART





#### FAIRWAY OAKS APARTMENTS ORGANIZATIONAL CHART





#### HOGAN CREEK TOWERS ORGANIZATIONAL CHART





#### JAX BEACH REHAB/THE WAVES ORGANIZATIONAL CHART

Revised August 2024





#### THE OAKS AT DURKEEVILLE ORGANIZATIONAL CHART





## **RIVIERA APARTMENTS** ORGANIZATIONAL CHART

Revised August 2024





# SCATTERED SITES ORGANIZATIONAL CHART

Revised August 2024





# SOUTHWIND VILLAS ORGANIZATIONAL CHART

**Revised August 2024** 





# TWIN TOWERS ORGANIZATIONAL CHART

Revised August 2024





## VICTORY POINTE APARTMENTS ORGANIZATIONAL CHART

Revised August 2024





#### WESTWOOD APARTMENTS ORGANIZATIONAL CHART

Revised August 2024