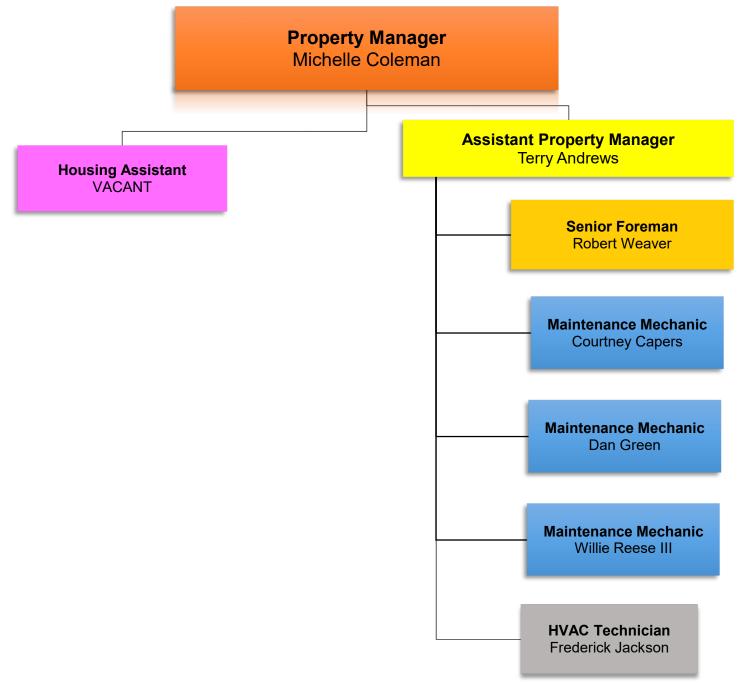

CHART





# **BLODGETT VILLAS** ORGANIZATIONAL CHART

**Revised August 2024** 





# **BRENTWOOD LAKES APARTMENTS** ORGANIZATIONAL CHART





# **CARRINGTON PLACE APARTMENTS** ORGANIZATIONAL CHART





#### **CENTENNIAL TOWERS** ORGANIZATIONAL CHART

Revised August 2024





#### **CENTENNIAL TOWNHOMES EAST & WEST** ORGANIZATIONAL CHART

Revised August 2024





# **COLONIAL VILLAGE APARTMENTS** ORGANIZATIONAL CHART





#### FAIRWAY OAKS APARTMENTS ORGANIZATIONAL CHART





#### HOGAN CREEK TOWERS ORGANIZATIONAL CHART





#### JAX BEACH REHAB/THE WAVES ORGANIZATIONAL CHART

Revised August 2024





#### THE OAKS AT DURKEEVILLE ORGANIZATIONAL CHART





## **RIVIERA APARTMENTS** ORGANIZATIONAL CHART

Revised August 2024





# SCATTERED SITES ORGANIZATIONAL CHART

Revised August 2024





# SOUTHWIND VILLAS ORGANIZATIONAL CHART

**Revised August 2024** 





# TWIN TOWERS ORGANIZATIONAL CHART

Revised August 2024





## VICTORY POINTE APARTMENTS ORGANIZATIONAL CHART

Revised August 2024





#### WESTWOOD APARTMENTS ORGANIZATIONAL CHART

Revised August 2024