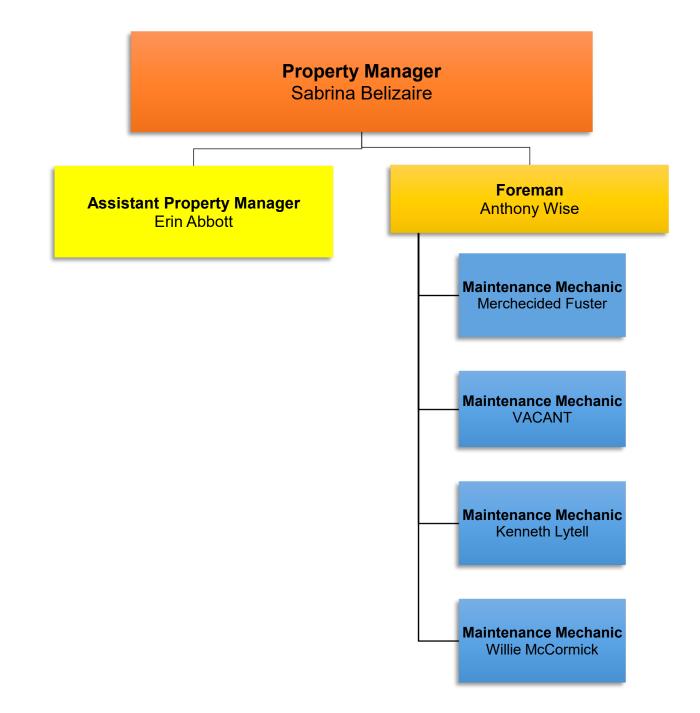

t 2024** 





# **BRENTWOOD LAKES APARTMENTS** ORGANIZATIONAL CHART





# **CARRINGTON PLACE APARTMENTS** ORGANIZATIONAL CHART





#### **CENTENNIAL TOWERS** ORGANIZATIONAL CHART

Revised August 2024





#### **CENTENNIAL TOWNHOMES EAST & WEST** ORGANIZATIONAL CHART

Revised August 2024





# **COLONIAL VILLAGE APARTMENTS** ORGANIZATIONAL CHART





#### FAIRWAY OAKS APARTMENTS ORGANIZATIONAL CHART





#### HOGAN CREEK TOWERS ORGANIZATIONAL CHART





#### JAX BEACH REHAB/THE WAVES ORGANIZATIONAL CHART

Revised August 2024





#### THE OAKS AT DURKEEVILLE ORGANIZATIONAL CHART





## **RIVIERA APARTMENTS** ORGANIZATIONAL CHART

Revised August 2024





# SCATTERED SITES ORGANIZATIONAL CHART

Revised August 2024





# SOUTHWIND VILLAS ORGANIZATIONAL CHART

**Revised August 2024** 





# TWIN TOWERS ORGANIZATIONAL CHART

Revised August 2024





## VICTORY POINTE APARTMENTS ORGANIZATIONAL CHART

Revised August 2024





#### WESTWOOD APARTMENTS ORGANIZATIONAL CHART

Revised August 2024