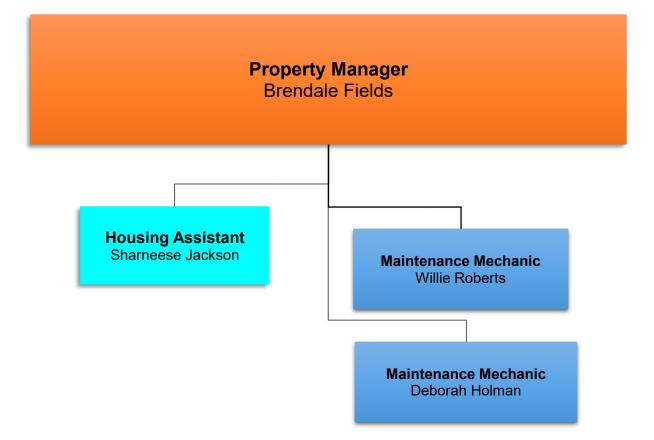

# ANDERS PARK AND FOREST MEADOWS EAST & WEST ORGANIZATIONAL CHART





# **BLODGETT VILLAS** ORGANIZATIONAL CHART

**Revised August 2024** 





# **BRENTWOOD LAKES APARTMENTS** ORGANIZATIONAL CHART





# **CARRINGTON PLACE APARTMENTS** ORGANIZATIONAL CHART





#### **CENTENNIAL TOWERS** ORGANIZATIONAL CHART

Revised August 2024





#### **CENTENNIAL TOWNHOMES EAST & WEST** ORGANIZATIONAL CHART

Revised August 2024





# **COLONIAL VILLAGE APARTMENTS** ORGANIZATIONAL CHART





#### FAIRWAY OAKS APARTMENTS ORGANIZATIONAL CHART





#### HOGAN CREEK TOWERS ORGANIZATIONAL CHART





#### JAX BEACH REHAB/THE WAVES ORGANIZATIONAL CHART

Revised August 2024





#### THE OAKS AT DURKEEVILLE ORGANIZATIONAL CHART





## **RIVIERA APARTMENTS** ORGANIZATIONAL CHART

Revised August 2024





# SCATTERED SITES ORGANIZATIONAL CHART

Revised August 2024





# SOUTHWIND VILLAS ORGANIZATIONAL CHART

**Revised August 2024** 





# TWIN TOWERS ORGANIZATIONAL CHART

Revised August 2024





## VICTORY POINTE APARTMENTS ORGANIZATIONAL CHART

Revised August 2024





#### WESTWOOD APARTMENTS ORGANIZATIONAL CHART

Revised August 2024