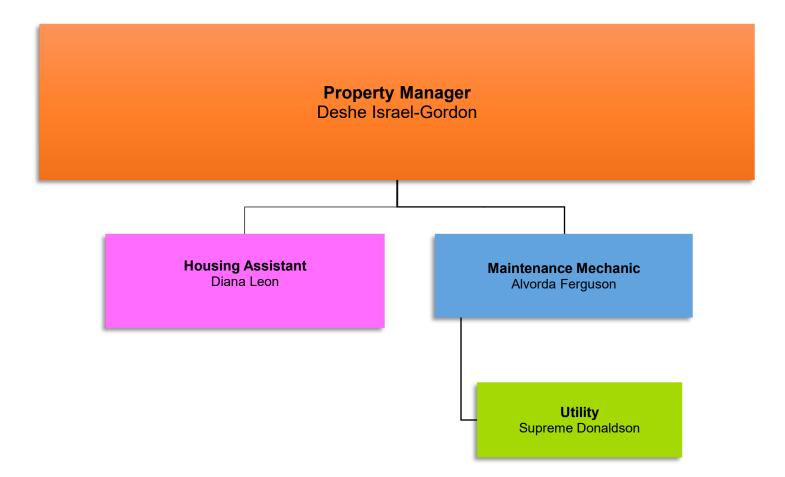

# HUMAN RESOURCES ORGANIZATIONAL CHART





## **INFORMATION TECHNOLOGY** ORGANIZATIONAL CHART









Revised August 2024





**Revised August 2024** 





Revised June 2024





**Revised August 2024** 





Revised August 2024





#### **PROPERTY MANAGEMENT** ORGANIZATIONAL CHART

Revised August 2024





# ANDERS PARK AND FOREST MEADOWS EAST & WEST ORGANIZATIONAL CHART





# **BLODGETT VILLAS** ORGANIZATIONAL CHART

**Revised August 2024** 





# **BRENTWOOD LAKES APARTMENTS** ORGANIZATIONAL CHART





# **CARRINGTON PLACE APARTMENTS** ORGANIZATIONAL CHART





#### **CENTENNIAL TOWERS** ORGANIZATIONAL CHART

Revised August 2024





#### **CENTENNIAL TOWNHOMES EAST & WEST** ORGANIZATIONAL CHART

Revised August 2024





# **COLONIAL VILLAGE APARTMENTS** ORGANIZATIONAL CHART





#### FAIRWAY OAKS APARTMENTS ORGANIZATIONAL CHART





#### HOGAN CREEK TOWERS ORGANIZATIONAL CHART





#### JAX BEACH REHAB/THE WAVES ORGANIZATIONAL CHART

Revised August 2024





#### THE OAKS AT DURKEEVILLE ORGANIZATIONAL CHART





## **RIVIERA APARTMENTS** ORGANIZATIONAL CHART

Revised August 2024





# SCATTERED SITES ORGANIZATIONAL CHART

Revised August 2024





# SOUTHWIND VILLAS ORGANIZATIONAL CHART

**Revised August 2024** 





# TWIN TOWERS ORGANIZATIONAL CHART

Revised August 2024





## VICTORY POINTE APARTMENTS ORGANIZATIONAL CHART

Revised August 2024





#### WESTWOOD APARTMENTS ORGANIZATIONAL CHART

Revised August 2024