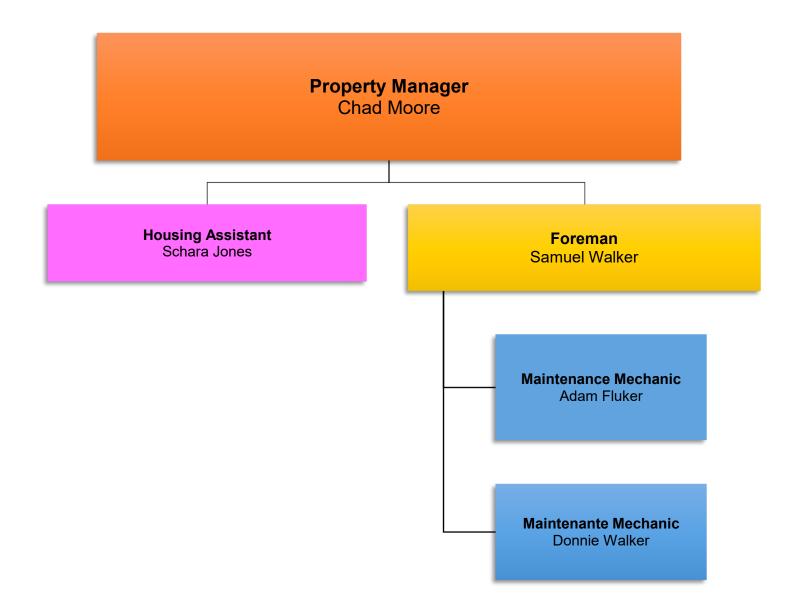

#### **PROPERTY MANAGEMENT** ORGANIZATIONAL CHART

Revised August 2024





# ANDERS PARK AND FOREST MEADOWS EAST & WEST ORGANIZATIONAL CHART





# **BLODGETT VILLAS** ORGANIZATIONAL CHART

**Revised August 2024** 





# **BRENTWOOD LAKES APARTMENTS** ORGANIZATIONAL CHART





# **CARRINGTON PLACE APARTMENTS** ORGANIZATIONAL CHART





#### **CENTENNIAL TOWERS** ORGANIZATIONAL CHART

Revised August 2024





#### **CENTENNIAL TOWNHOMES EAST & WEST** ORGANIZATIONAL CHART

Revised August 2024





# **COLONIAL VILLAGE APARTMENTS** ORGANIZATIONAL CHART





#### FAIRWAY OAKS APARTMENTS ORGANIZATIONAL CHART





#### HOGAN CREEK TOWERS ORGANIZATIONAL CHART





#### JAX BEACH REHAB/THE WAVES ORGANIZATIONAL CHART

Revised August 2024





#### THE OAKS AT DURKEEVILLE ORGANIZATIONAL CHART





## **RIVIERA APARTMENTS** ORGANIZATIONAL CHART

Revised August 2024





# SCATTERED SITES ORGANIZATIONAL CHART

Revised August 2024





# SOUTHWIND VILLAS ORGANIZATIONAL CHART

**Revised August 2024** 





# TWIN TOWERS ORGANIZATIONAL CHART

Revised August 2024





## VICTORY POINTE APARTMENTS ORGANIZATIONAL CHART

Revised August 2024





#### WESTWOOD APARTMENTS ORGANIZATIONAL CHART

Revised August 2024