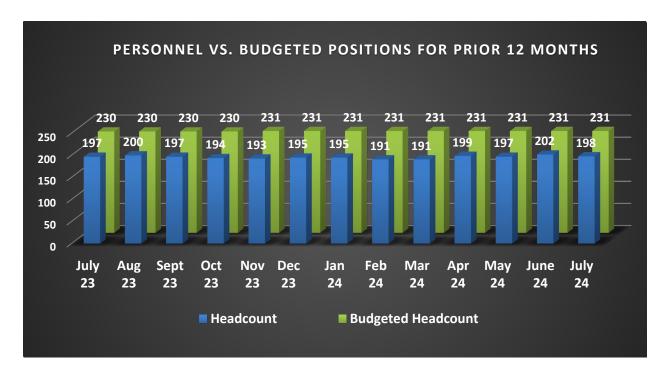

**Graph 1.1. Personnel vs. Budgeted Positions for Prior 12 Months.** 

**Graph 1.2. Personnel Totals for Prior 12 Months.** 