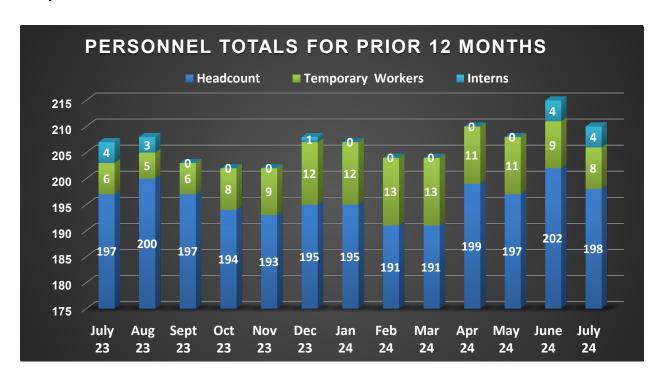

**Graph 1.1. Personnel vs. Budgeted Positions for Prior 12 Months.** 

**Graph 1.2. Personnel Totals for Prior 12 Months.** 