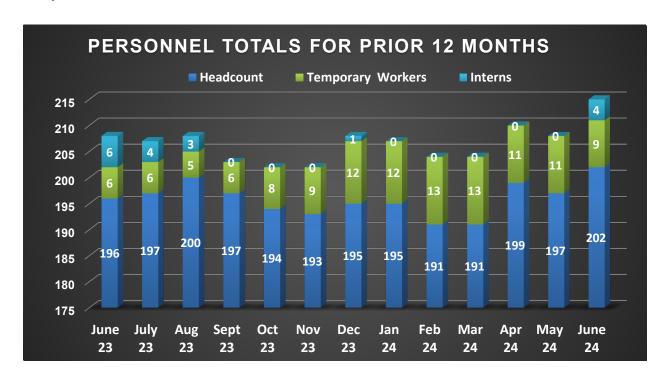

**Graph 1.1. Personnel vs. Budgeted Positions for Prior 12 Months.** 

**Graph 1.2. Personnel Totals for Prior 12 Months.** 

# JHA Human Capital Snapshot for June 30, 2024

| Current Regular Employees                       | 202 |
|-------------------------------------------------|-----|
| Temporary Employees Average                     | 9   |
| Current Vacancies (from budgeted 231)           | 29  |
| Current Job Classifications Posted              | 10  |
| New Jobs Posted                                 | 4   |
| Applications Received                           | 194 |
| Interviews Scheduled                            | 8   |
| Applicants Pre-Screened                         | 7   |
| Offers of Employment                            | 3   |
| New Hires (3 Full-Time Employees and 4 Interns) | 7   |
| Promotions                                      | 1   |
| New Hires Identified as Section 3               | 4   |
| New Hire Orientation Sessions                   | 2   |
| Employee Departures                             | 2   |
| Resignations                                    | 1   |
| Retirements                                     | 0   |
| Terminations                                    | 1   |
| Employees out on Leave of Absence               | 5   |
| New FMLA Requests Received                      | 5   |
| New Leave Without Pay Requests Received         | 0   |
| Exit Interviews Conducted                       | 0   |
| Tuition Reimbursement Requests Received         | 1   |