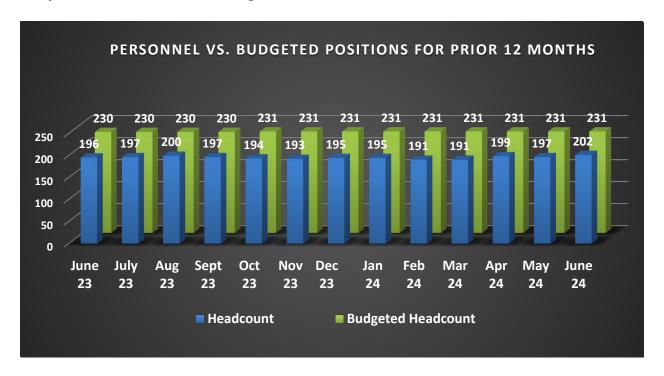

**Graph 1.1. Personnel vs. Budgeted Positions for Prior 12 Months.** 

**Graph 1.2. Personnel Totals for Prior 12 Months.** 

# JHA Human Capital Snapshot for June 30, 2024

| Current Regular Employees                       | 202 |
|-------------------------------------------------|-----|
| Temporary Employees Average                     | 9   |
| Current Vacancies (from budgeted 231)           | 29  |
| Current Job Classifications Posted              | 10  |
| New Jobs Posted                                 | 4   |
| Applications Received                           | 194 |
| Interviews Scheduled                            | 8   |
| Applicants Pre-Screened                         | 7   |
| Offers of Employment                            | 3   |
| New Hires (3 Full-Time Employees and 4 Interns) | 7   |
| Promotions                                      | 1   |
| New Hires Identified as Section 3               | 4   |
| New Hire Orientation Sessions                   | 2   |
| Employee Departures                             | 2   |
| Resignations                                    | 1   |
| Retirements                                     | 0   |
| Terminations                                    | 1   |
| Employees out on Leave of Absence               | 5   |
| New FMLA Requests Received                      | 5   |
| New Leave Without Pay Requests Received         | 0   |
| Exit Interviews Conducted                       | 0   |
| Tuition Reimbursement Requests Received         | 1   |